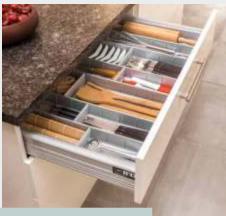

All Kitchens come with soft close hardware which are superior in quality

Keep your cutlery and kitchen utensils easy to find and close at hand.

The Tall Unit Pull-Out ideal for keeping things in plain sight for when you need them and hiding them away then you don't