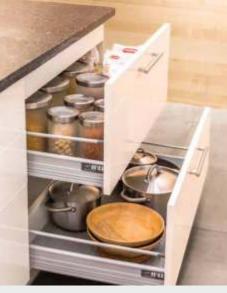

## FITTINGS & ACCESSORIES

Kitchens are required to be organised, for our own convenience. With our range of accessories, previously hard to reach spaces become easily accessible. Our fully extendable drawers mean that even the deepest corners of the drawer now see the light of day.

All Kitchens come with soft close hardware which are superior in quality

Keep your cutlery and kitchen utensils easy to find and close at hand.

The Tall Unit Pull-Out ideal for keeping things in plain sight for when you need them and hiding them away then you don't