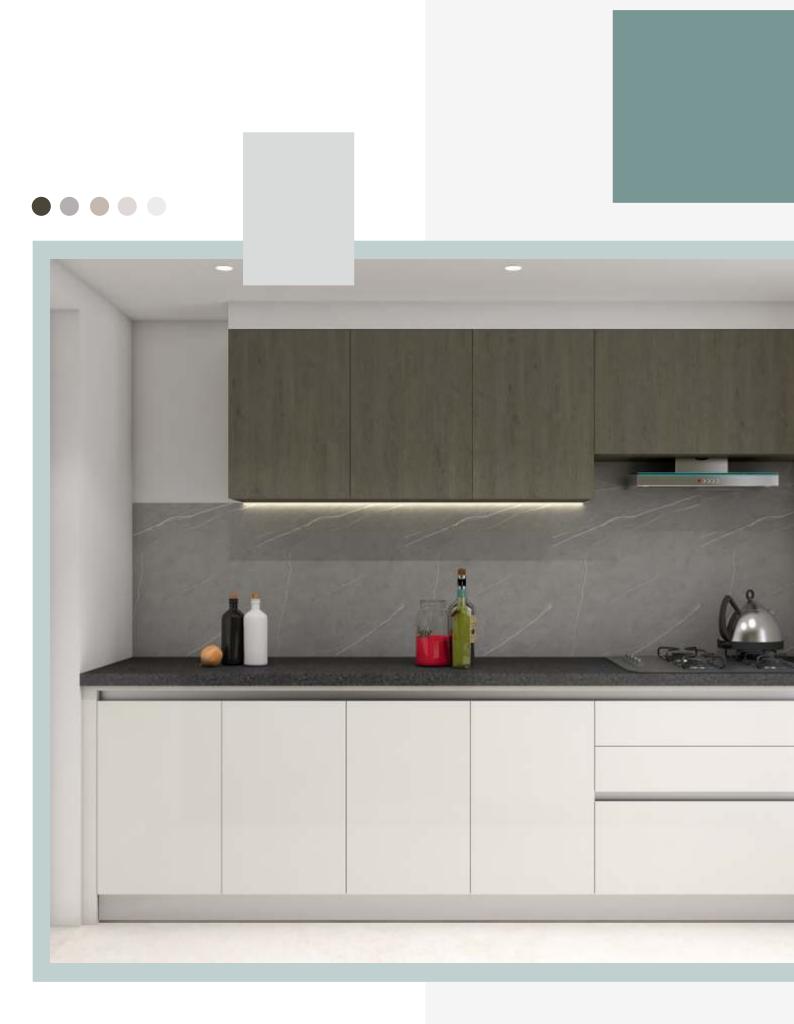

## MATERIAL OPTIONS

#### Shutter Finishes :

- Matt/ High Gloss/ SF Finish
- Side Matching Edge
- Acrylic Shutter
- PU Finish Shutter