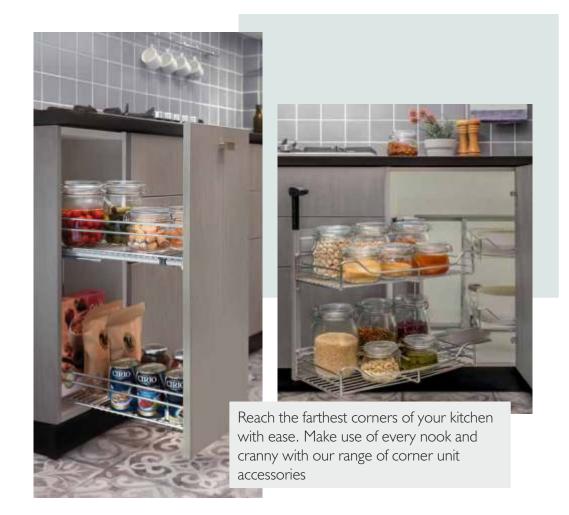

## FITTINGS & ACCESSORIES

Kitchens are required to be organised, for our own convenience. With our range of accessories, previously hard to reach spaces become easily accessible. Our fully extendable drawers mean that even the deepest corners of the drawer now see the light of day.

All Kitchens come with soft close hardware which are superior in quality

Keep your cutlery and kitchen utensils easy to find and close at hand.

The Tall Unit Pull-Out ideal for keeping things in plain sight for when you need them and hiding them away then you don't