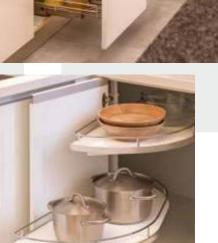

## FITTINGS & ACCESSORIES

Kitchens are required to be organised, for our own convenience. With our range of accessories, previously hard to reach spaces become easily accessible. Our fully extendable drawers mean that even the deepest corners of the drawer now see the light of day.

All Kitchens come with soft close hardware which are superior in quality

Keep your cutlery and kitchen utensils easy to find and close at hand.

The Tall Unit Pull-Out ideal for keeping things in plain sight for when you need them and hiding them away then you don't