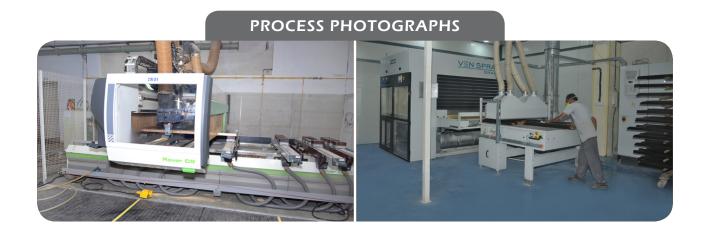

These high-quality System Doors are the result of a modern manufacturing facility spread over 15,000 sq. mtr. plot at Umbergaon, Gujarat.

- Latest technology wood working CNC machines from Germany, Italy and Austria.
- Dust-free coating line from Venjakob, Germany and Cefla, Italy.
- The door frames are crafted with Steam Beech, Red Meranti, Teak, Basra & Engineered Wood.
- Woods are seasoned in automatic seasoning plant to derive minimal moisture content.
- Complete factory finished doors and door frames ensure better quality and durability.
- Omfurn provides both Fire Rated and Non-Fire Rated System Doors.
- Our manufacturing unit can produce 7000 door sets per month.

## **Ironmongery**

Machining of lock slots, hinges slot, keyhole and handle hole are done automatically on CNC machines. This helps in maintaining quality and reducing installation time at site.