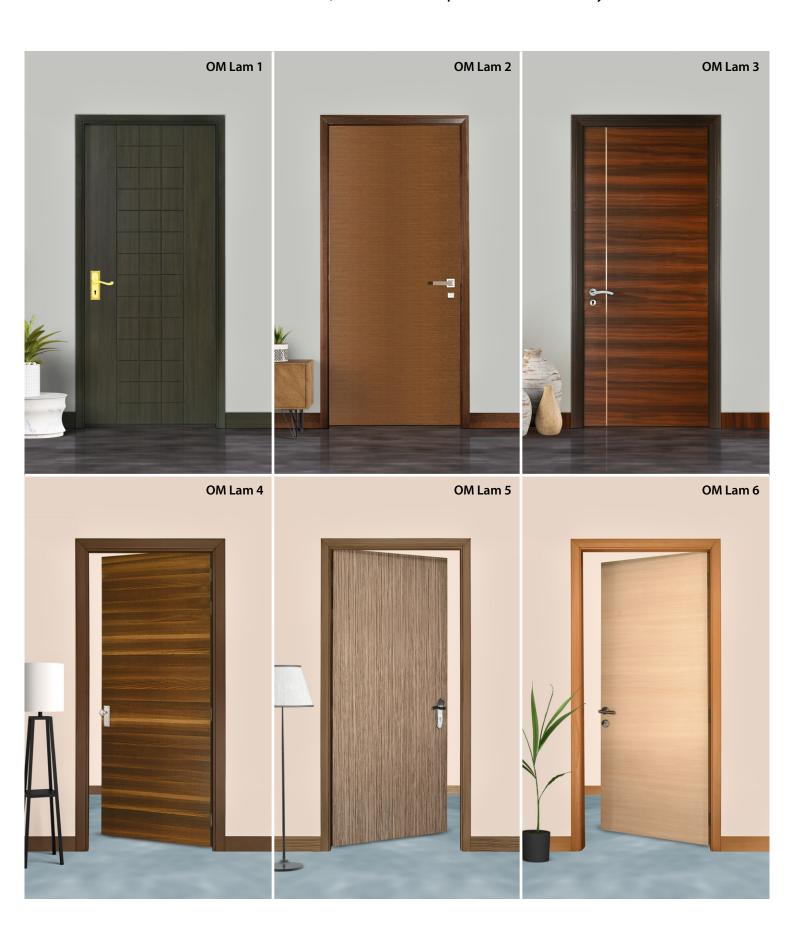

# **LAMINATED DOORS**

OMFURN Laminated Doors are coveted for their innovative designs, contemporary and classic colours, graceful finish and durability. Stringent manufacturing processes allow them to withstand diverse climatic conditions, make them water-proof and suitable for any location.