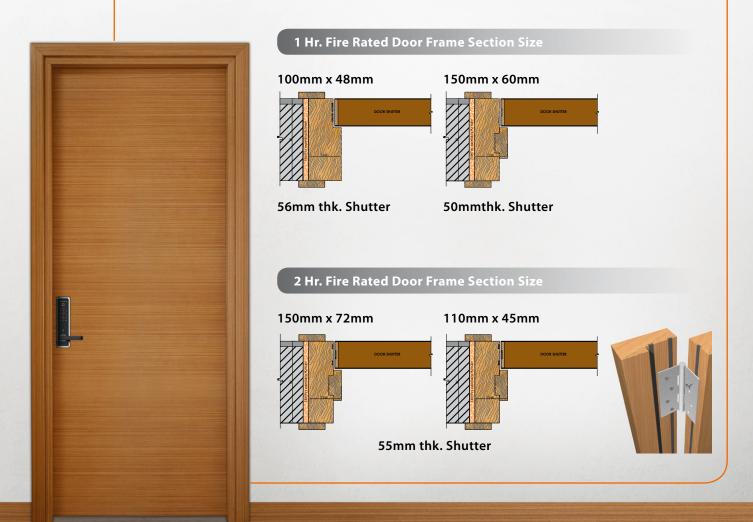

## Fire Ratings

We are manufacturing 1 hr. and 2 hrs. fire rated doors in accordance with the criteria of BS 476: part 20 & 22 and IS 3614 part 2

## **DOOR FRAMES & FRAME FINISHES**

#### **Door Frames**