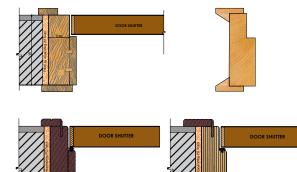

## **DOOR FRAMES & FRAME FINISHES**

#### **Door Frames**

#### **Hardwood door frame**

Omfurn door frames are factory finished, made using best quality hardwoods which are kiln dried. The frames are available in Steam Beech, Red Meranti, Teak Wood and Basra Wood.

#### **Engineered Wood door frame**

Laminated Veneer Lumber and Exterior Grade MDF door frames provide higher strength and better surface finish.

#### **Finger Jointed door frame**

Finger joint is made by cutting interlocking profiles in two pieces of wood which are glued together underpressure. By using woods of smaller lengths, considerable wastage is reduced. Finger Jointed door frames provide better strength and stability.