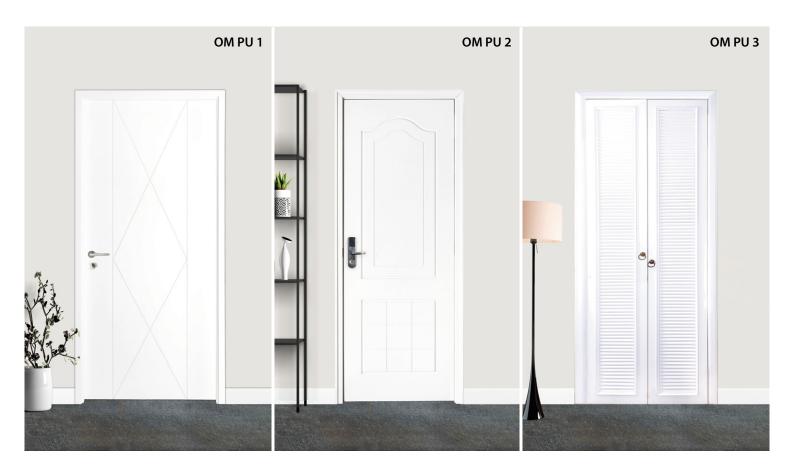

## **PU PAINTED DOORS**

Omfurn Polyurethane Painted Doors are clear winners for interior doors because of their user-friendly attributes. Omfurn provides wide range of colour finishes as per the requirement of the customers.