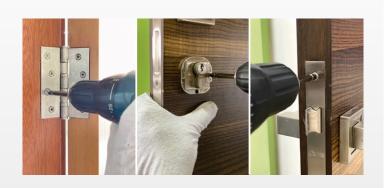

## **Ironmongery**

Machining of lock slots, hinges slot, keyhole and handle hole are done automatically on CNC machines. This helps in maintaining quality and reducing installation time at site.